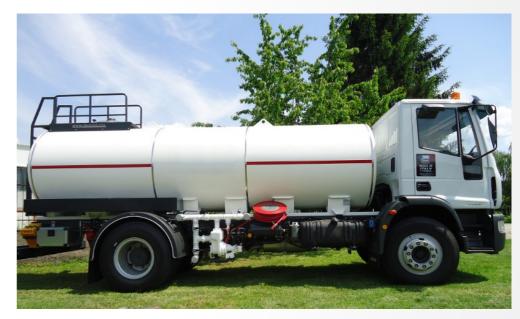

## Water tank 10k

## MAIN FEATURES

- Tank 10.000 liters capacity, into 2 compartments.
- Cylindrical section, made by stainless steel 316
- N. 2 manholes
- N. 1 level gauge.
- N. 1 bottom valve pneumatically operated.
- Permanent access ladders (External & Internal)
- Filling hose, reinforced with quick couplings
- Hand rewind reel hose and nozzle;
- Standard tube for hydrant joint
- Soft canvas delivery hose;
- Water pump Made in Italy (Rovatti or Udor) mechanically engaged with the truck's gearbox and operated either from cabinet or externally through a protected with a padlock push button control board.

The picture is only for illustration and can show accessories and optional not included in the offer