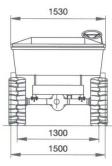

## Articulated dumper with manual transmission, frontal tipping, Capacity 1200/1400 litres, max. safe load capacity 3.000 kg

## **DS-3000**

## **TECHNICAL SPECIFICATIONS**

Engine: Lombardini Diesel 2 cylinders 20.4 HP air cooled Made in Italy

Clutch: Dry, single plate

Gears: 4 speed forward and 4 reverse with inverter Made in Italy

Traction: 4 wheel drive

Tipping: Frontal Hydraulic

Braking system: Hydraulic drum brakes

Parking: Hand-operated parking brake

Steering: Hydraulic power assisted

Starting: Electric 12 V

Unladen weight: 3000 Kg approx.

Skip capacity: 1200 l water / 1300 l struck / 1400 l heaped

Payload: 1000 kg

Tyres: 7.50/16

Drive Seat: fixed at rear with safety belt

The pictures and drawing are only for illustration and can be show optional and accessories not included in this offer