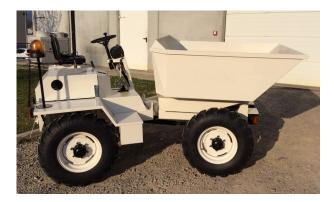

## Articulated dumper with manual transmission, frontal tipping, Capacity 1200/1400 litres, max. safe load capacity 3.000 kg

## **DS-3000**

## **TECHNICAL SPECIFICATIONS**

Engine: Lombardini Diesel 2 cylinders 20.4 HP air cooled Made in Italy

Clutch: Dry, single plate

Gears: 4 speed forward and 4 reverse with inverter Made in Italy

Traction: 4 wheel drive

Tipping: Frontal Hydraulic

Braking system: Hydraulic drum brakes

Parking: Hand-operated parking brake

Steering: Hydraulic power assisted

Starting: Electric 12 V

Unladen weight: 3000 Kg approx.

Skip capacity: 1200 l water / 1300 l struck / 1400 l heaped

Payload: 1000 kg

Tyres: 7.50/16

Drive Seat: fixed at rear with safety belt

The pictures and drawing are only for illustration and can be show optional and accessories not included in this offer