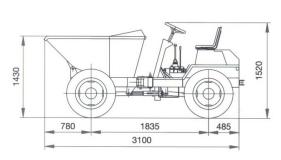

## Articulated dumper with manual transmission, frontal tipping, Capacity 1200/1400 litres, max. safe load capacity 3.000 kg

## **DS-3000**

## **TECHNICAL SPECIFICATIONS**

Engine: Lombardini Diesel 2 cylinders 20.4 HP air cooled Made in Italy

Clutch: Dry, single plate

Gears: 4 speed forward and 4 reverse with inverter Made in Italy

Traction: 4 wheel drive

Tipping: Frontal Hydraulic

Braking system: Hydraulic drum brakes

Parking: Hand-operated parking brake

Steering: Hydraulic power assisted

Starting: Electric 12 V

Unladen weight: 3000 Kg approx.

Skip capacity: 1200 l water / 1300 l struck / 1400 l heaped

Payload: 1000 kg

Tyres: 7.50/16

Drive Seat: fixed at rear with safety belt

The pictures and drawing are only for illustration and can be show optional and accessories not included in this offer