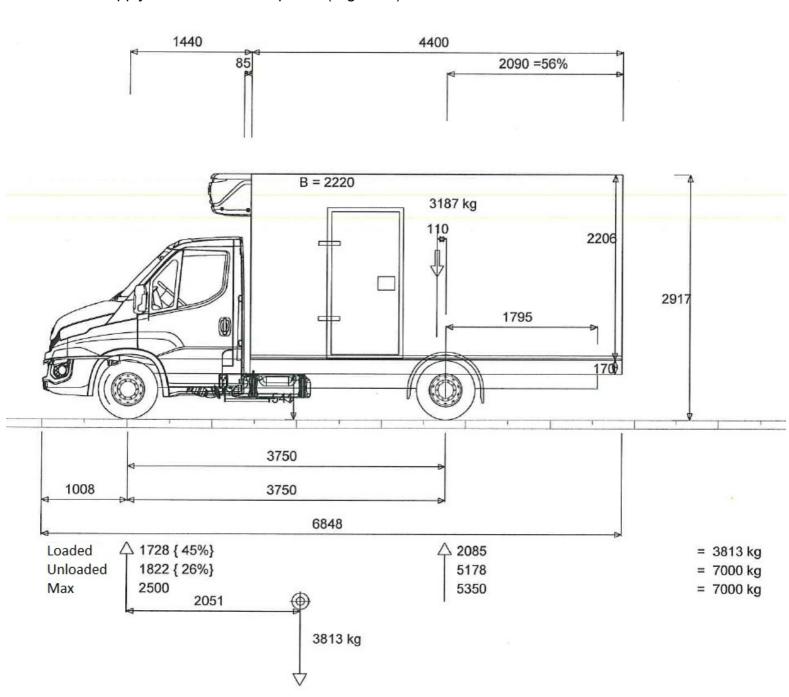

Cardboards (No. 8 Europlts) FRC

| Dimensions of Van: | External length<br>External width<br>External height | 4400<br>2220<br>2206 | Internal length<br>Internal width<br>Internal height | 4190<br>2050<br>2000 |
|--------------------|------------------------------------------------------|----------------------|------------------------------------------------------|----------------------|
| Thicknesses:       | Floor<br>Roof                                        | 103<br>103           | Front head<br>back side                              | 103<br>103           |
|                    | Side walls                                           | 83                   | Bulkhead                                             |                      |

Van equipment: P25/10 stainless steel back door

Double-leaf doors with external stainless steel hinges and closures.

Front head reinforcement for refrigeration unit + built-in duct for the passage

of gas tubes

False galvanized iron frame of 170 mm

1 right side door of 900 mm, positioned at 900 mm from the internal head.

Reinforced roof for using vertical rods to secure loads 280 mm aluminium bumper bands on the walls and head 300 mm stainless steel extension on the rear side of the floor