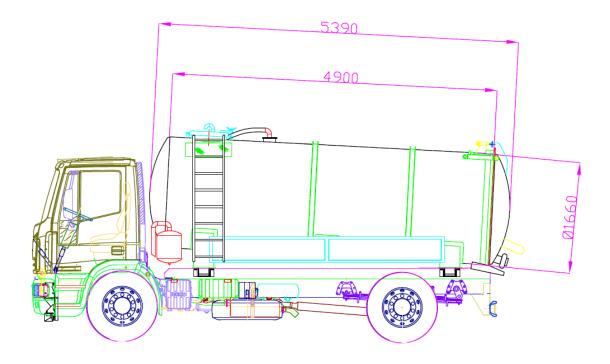

# Vacuum 10k

The drawing is only for illustration and can show optional or accessories not included in the price

#### **DESCRIPTION**

Equipment designed for heavy-duty works of suction and sewer cleaning, to be installed upon chassis of your supply, G.V.W. 18 ton., Wheel Base 4250mm and PTO already mounted in truck.

#### **TANK**

Cylindrical tank, made of 6 mm thickness Fe 510, quality sheet, vacuum resistant Cylindrical vacuum resistant end plates

Tank capacity: 9,000 Liter Dirty water tank, 1,000 Liters clean water.