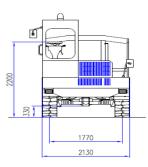

etary reduction gears on the wheel hubs and directly fl anged gearbox.

Front and rear tyres: 405/70-20 PR14 Brand: Mitas or BKT



# 

# BRAKES

Brake pump Brand: SAFIM made in Italy Internal oil-bath disc service and emergency brakes acting on the 4 wheels, activation with pump on independent dual circuit. Mechanic type parking brake, with internal oil-bath discs.

# STEERING

Brand Bondioli e Pavesi or MS Hydraulic

Assisted by means of power steering on 4 steering wheels; steering selection device for: 2 steering wheels, 4 steering wheels - crab steering.

## EQUIPMENT HYDRAULIC SYSTEM

#### Gear pump

Aluminium heat exchanger for hydraulic oil cooling.

Pressurised closed-circuit intake with oil filter replaceable from the outside.

Brand Bondioli e Pavesi made in Italy

# DUMP BODY



# CAB

Cabin with glass on front, rear and left side accordance with ROPS FOPS.

180° pivoting driving post. Anatomic seat with flexible suspension and height adjustment, seat belts.

Driving and equipment controls with ergonomic arrangement.

# SERVICE REFILL CAPACITIES

| Fuel tank:                       | 90 litres  |
|----------------------------------|------------|
| Total hydraulic system capacity: | 180 litres |
| Engine oil:                      | 9 kg       |

#### WEIGHTS

| Operating weight       | 5,590 kg  |
|------------------------|-----------|
| Max gross weight:      | 13,590 kg |
| load-carring capacity: | 8,000 kg  |

The picture can shows optional accessories. Technical specifications and dimensions are only for information and not binding for the producer. In accorda