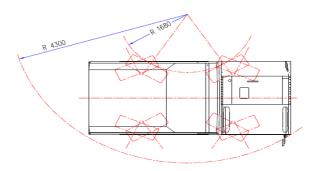

# STEERING

Brand Bondioli e Pavesi or MS Hydraulic

Assisted by means of power steering on 4 steering wheels; steering selection device for: 2 steering wheels, 4 steering wheels - crab steering.