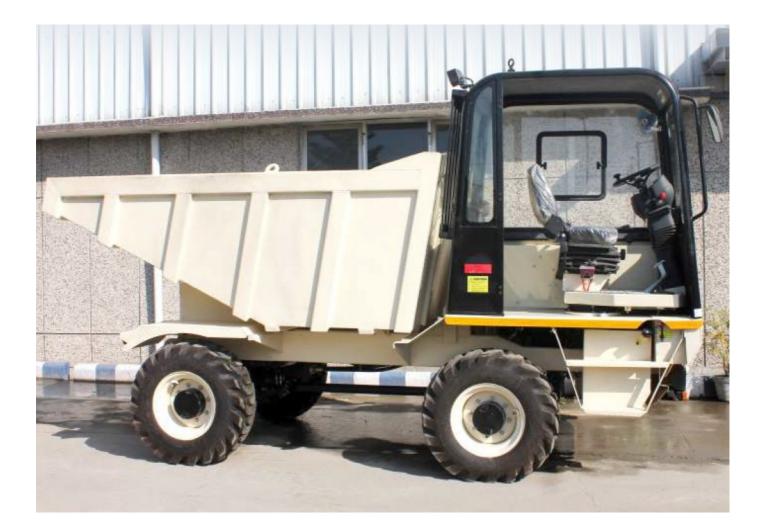

# Bi-directional Rigid frontal dumper, hydrostatic, 6 cu.m heaped, 8000 kgs capacity

# DUMP BODY

# CAB

Cabin with glass on front, rear and left side accordance with ROPS FOPS.

180° pivoting driving post. Anatomic seat with flexible suspension and height adjustment, seat belts.

Driving and equipment controls with ergonomic arrangement.