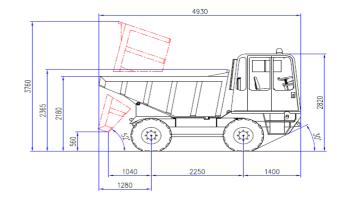

#### WEIGHTS

| Operating weight       | 5,590 kg  |
|------------------------|-----------|
| Max gross weight:      | 13,590 kg |
| load-carring capacity: | 8,000 kg  |

The picture can shows optional accessories. Technical specifications and dimensions are only for information and not binding for the producer. In accordance with our policy of continual improvements, we reserve the right to modify such specificationswithout notice.