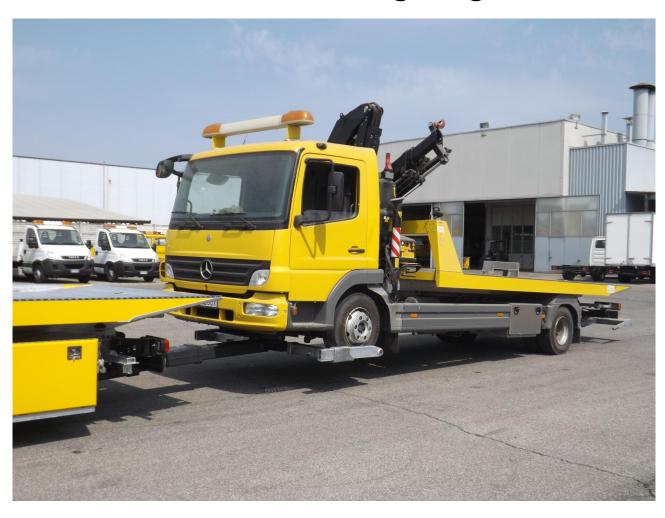

#### **TECHNICAL SPECIFICATIONS**

Equipment consisting of HOT GALVANIZED STEEL loading platform, 10 ton capacity whose lenght is approx 7000 mm and whose width is approx 2550 mm which can be hydraulically reclined (through 2 hydraulic cylinders), and which slides hydraulically (through 1 central hydraulic cylinder) along zinc coated steel slides with self—lubricating shoes, zinc coated steel subchassis, oil-pressure system equipped with tank for hydraulic oil with filter, control distributor with levers placed in the back side on the right, emergency button with safety valve, stop valve placed on the cylinders and rubber pipes equipped with chain. The equipment is equipped with 2 rubber wings with mud flaps (in case of rain) and with 4 rolls (so that the platform can slide on the ground) placed in the back side;

Platform with standard side panels, side rails, standard counter, HOT GALVANIZED STEEL

Platform:

Platform front lock inside the chassis WITHOUT SENSOR

N° 10 inox bolted hook, single hook

Rear fork and Arm crane:

N° 01 KIT REAR HYDRAULIC FORK 4 ton DOUBLE EXTENSION – 2100mm