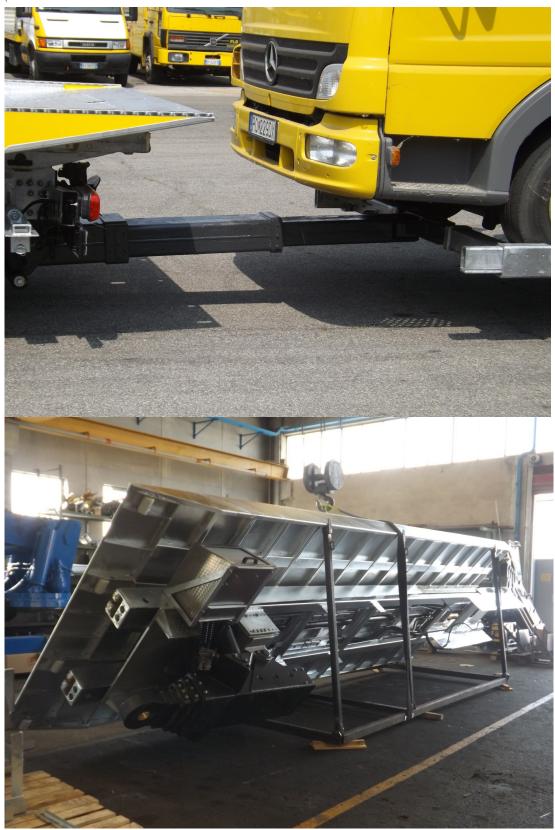

ce:

Spoiler platform

Platform painted like the cab

Sub & tippframe galvanized

Hydraulic control valve right hand side

New side protection with fitting

Bolted cabin guard new model with box on the top

Wheelstopper double adjusting

Platform winch 6 ton VIME EPH6000 with long drum

**FIX WINCH IN CENTER** 

Compartment for hydraulic valve in INOX

N° 02 led working lights on frontwall

Led Light in the lever box

Platform with standard side panels, side rails, standard counter, HOT GALVANIZED STEEL

Platform:

Platform front lock inside the chassis WITHOUT SENSOR

N° 10 inox bolted hook, single hook

Rear fork and Arm crane:

N° 01 KIT REAR HYDRAULIC FORK 4 ton DOUBLE EXTENSION – 2100mm

#### **OPTIONAL**

REMOTE CONTROL IMET 6 COMMAND (3 FUNCTION) - MOUNTED



## Dmix International



### Dmix International Art.A.

Viale Enzo Paolo Tiberi n° 8, 06124 PERUGIA (PG) C.F/P.IVA 03610350542 REA PG301726