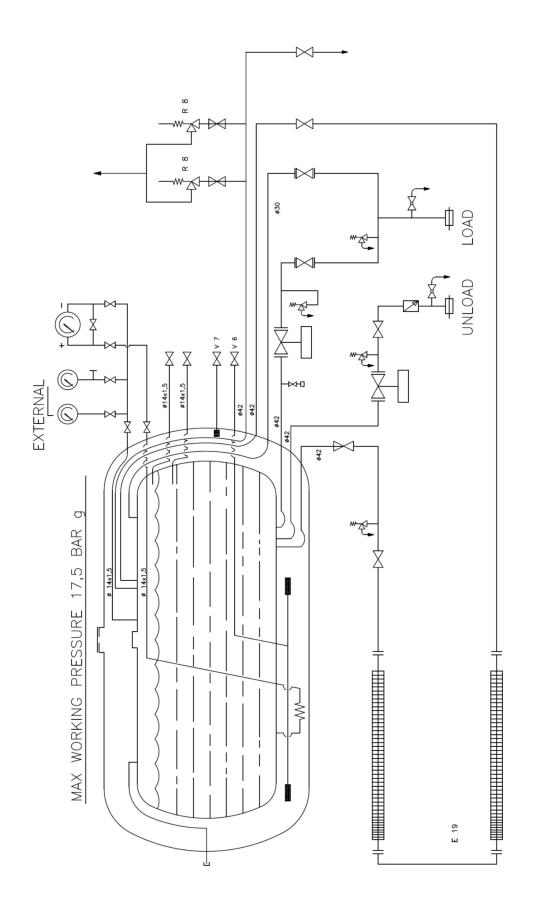

## TRANSFER EQUIPMENT

As per details in attached P.&I.D. Globe valve brand Thermomess, differential pressure gauge WIKA, pressure relief valves General Instruments. Liquid transfer through lateral high flow rate vaporizer (≈90 lts/ min in standard conditions)