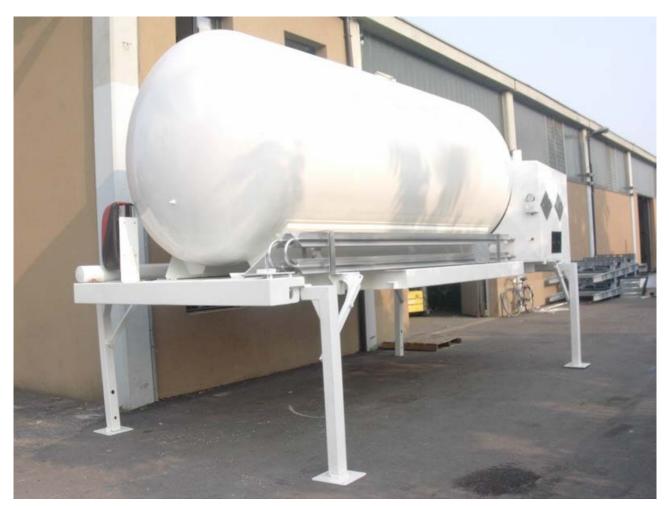

CYLINDRICAL LIN/LOX/LAR SWAP BODY UNIT CAP. 8m3 PERLITE INSULATED – PS = 15 bar – ADR COMPL. –  $\pi$  MARKED – WITH PBU

Max. allowable working pressure Water capacity Construction code Design temperature Test pressure Internal diameter Inner tank shell length Total length (jacket included) Tank material NDTs:

RX

РΤ

TANK DETAILS

15 bar g (plus 1 bar for external vacuum) 8.000 lts (LOX optimized unit for 4x2 truck) ADR2019 / EN 13530 -196°C ÷ +50°C 20,7 bar g 2.094 mm 1.500 mm 5.280 mm approx (LOX optimized unit for 6x2 truck) AISI 304 (1.4301)

Insulation:

double wall tank, insulation under vacuum with perlite.

Max. allowable pressure in the hollow space:

- 0,05 mbar (measured at cold state)

- 0,1 mbar (measured at warm state)

Outer jacket in carbon steel S235JR+AR STANDARD BASEPLATE FOR 10' CONTAINER. **NO CUSTOMER LOGO OR SPECIAL EXTERNAL PAINTING IS INCLUDED** 

## PAINTING (EXTERNAL JACKET)

- External sandblasting SA 2" ½

- Primer: zinc phosphate with 40 micron dry film thickness (dft)

- Final coatings: White colour (RAL 9010) 2 coats of polyurethanic paint.

Dmix International sals.